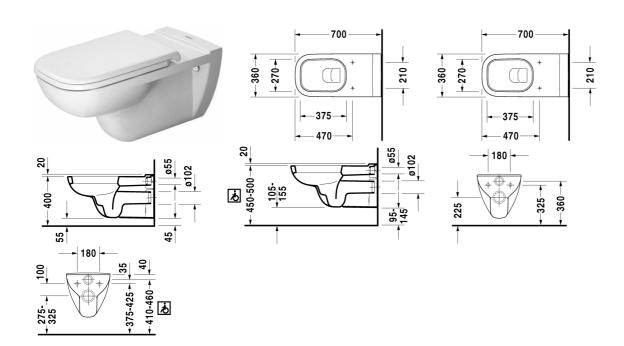

## |< 360 mm >|

| Toilet wall mounted                                                                                                                 | Dimension     | Weight          | Order number |
|-------------------------------------------------------------------------------------------------------------------------------------|---------------|-----------------|--------------|
| washdown model, suitable for barrier-free applications,<br>projection 700 mm, EWL class 1                                           |               |                 |              |
| Colors                                                                                                                              |               |                 |              |
| 00 White Alpin 20 HygieneGlaze (an antibacterial ceramic glaze that provides almost indefinite effectiveness)                       |               |                 |              |
| Variant                                                                                                                             |               |                 |              |
| ♦ 4,5 (                                                                                                                             | 360 x 700 mm  | 28.300 kilogram | 222809002    |
| Accessory                                                                                                                           |               |                 |              |
| Fixing for wall mounted bidet and wall mounted toilet                                                                               | Ø 12 x 180 mm | 0.200 kilogram  | 006500       |
| Suitable products                                                                                                                   |               |                 |              |
| Toilet seat and cover elongated, with lateral reinforcement and extended hinge shaft, hinges stainless steel, without soft closure, |               |                 | 006041       |
| Toilet seat and cover elongated, hinges stainless steel, without soft closure,                                                      |               |                 | 006031       |
| Toilet seat and cover elongated, hinges stainless steel, removable, with soft closure,                                              |               |                 | 006039       |
| Toilet seat ring elongated, hinges stainless steel, without soft closure,                                                           |               |                 | 006071       |

All drawings contain the necessary measurements which are subject to standard tolerances. They are stated in mm and are non-binding. Exact measurements, in particular for customised installation scenarios, can only be taken from the finished ceramic piece.